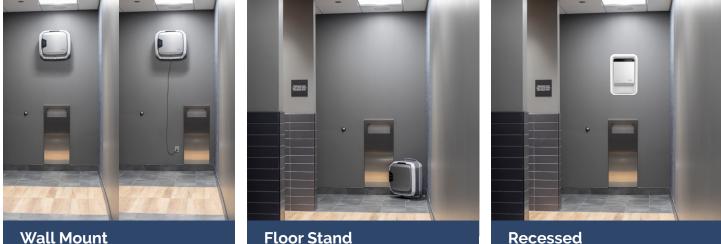

Fellowes' proprietary and patented EnviroSmart Technology enables AeraMax Pro air purifiers to continuously monitor your environment and automatically adjust to clean the air, conserve energy and reduce operating costs. Fellowes makes a variety of free-standing and wall-mounted commercial grade air purifiers, designed to fit virtually any size restroom.

for maximum productivity

**Floor Stand** for maximum flexibility

Recessed for ADA compliancy