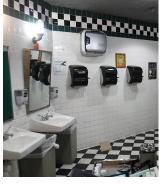

# AERAMAX PRO IN HIGH TRAFFIC RESTROOMS A REAL-WORLD CASE STUDY AT QUAKER STEAK & LUBE

Fellowes partnered with Quaker Steak & Lube in Clearwater, Florida, to test the impact of the AeraMax Pro AM3 PC commercial grade air purifier in reducing and maintaining PM2.5 levels in their men's and women's restrooms.

During this study an observable reduction of PM2.5 in the Men's and Women's restrooms was made when the Fellowes Air Purification AM3 PC devices were operational.

Go to fellowes.com/air to read the complete study