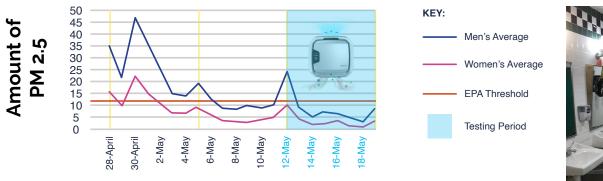

# AERAMAX PRO IN HIGH TRAFFIC RESTROOMS A REAL-WORLD CASE STUDY AT QUAKER STEAK & LUBE

Fellowes partnered with Quaker Steak & Lube in Clearwater, Florida, to test the impact of the AeraMax Pro AM3 PC commercial grade air purifier in reducing and maintaining PM2.5 levels in their men's and women's restrooms.

During this study an observable reduction of PM2.5 in the Men's and Women's restrooms was made when the Fellowes Air Purification AM3 PC devices were operational.

Go to fellowes.com/air to read the complete study